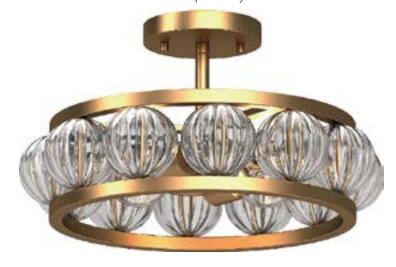

V5054-90

2-Lights Semi-Flush

Catalog #:

Type: Project:

Prepared By:

## **Specifications**

| Type of Lighting                | Indoor            |
|---------------------------------|-------------------|
| Height (in.)                    | 9 3/8             |
| Width (in.)                     | 17                |
| Finish                          | Antique Gold      |
| Main Material                   | Glass             |
| Installation Location           | Dry Location      |
| Light #                         | 2                 |
| Watts per Light (W)             | 60                |
| Total Wattage (W)               | 120               |
| Light Bulb(s) Included?         | No                |
| Dimmable?                       | Yes               |
| Socket Base                     | Med. (E26)        |
| Voltage (Volts)                 | 120               |
| Light Direction                 | Ambient           |
| Downrods Included?              | Yes               |
| Downrod Size (in.)              | 3 1/8             |
| Downrod Quantity                | 1                 |
| Sloped Ceiling Swivel Included? | No                |
| Mounting Deck Height (in.)      | 1                 |
| Mounting Deck Width (in.)       | 5                 |
| Mounting Deck Shape             | Round             |
| Safety Ratings                  | ETL               |
| Assembly                        | Assembly Required |
|                                 |                   |